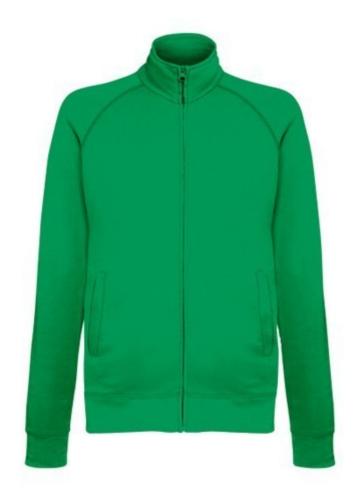

# FRUIT OF THE LOOM, LIGHTWEIGHT SWEAT JACKET, LIGHTWEIGHT SWEAT JACKET, KELLY GREEN, M

### **Basic informations**

Size: M

Package: 24 Length: 48.5 Width: 37.5 Height: 30 Size: M

Color: Kelly Green

## **Specification**

Fruit of the Loom, Lightweight Sweat Jacket, lightweight sweater jacket, kelly green, M. Lightweight button-down sweatshirt with metallic zipper, 80% cotton and 20% polyester, 240 gm/m2 cotton, front panel sweatshirts. An exceptional sweatshirt for everyday activities. Normal cut. Ready for branding. Branding: DTG, screen printing, flex, flock, embroidery